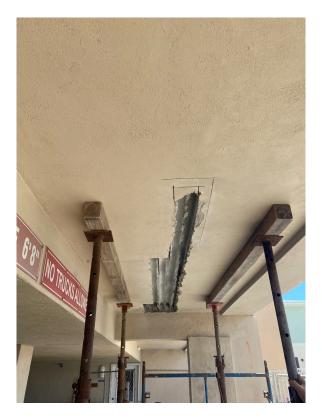

Concrete demolition continues in the garage under the building (See Photo 2). The Engineer provided direction for a full depth walkway slab repair (See Photos 3-4).

Gulfstream is installing break metal trim on the interior of installed windows.

Picture 1: Unit 208 window sill repair

Picture 2: In-progress concrete repairs

Picture 3: In-progress slab repair below 1st floor walkway

Picture 4: Close up of broken steel cables in walkway repair