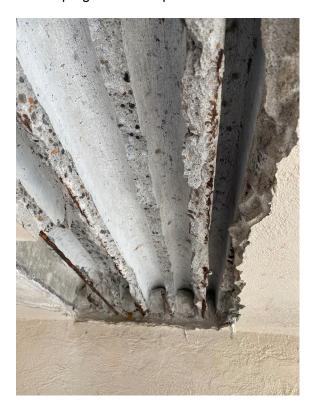

Concrete demolition continues in the garage under the building (See Photo 2). The Engineer provided direction for a full depth walkway slab repair (See Photos 3-4).

Gulfstream is installing break metal trim on the interior of installed windows.

Picture 1: Unit 208 window sill repair

Picture 2: In-progress concrete repairs

Picture 3: In-progress slab repair below 1st floor walkway

Picture 4: Close up of broken steel cables in walkway repair