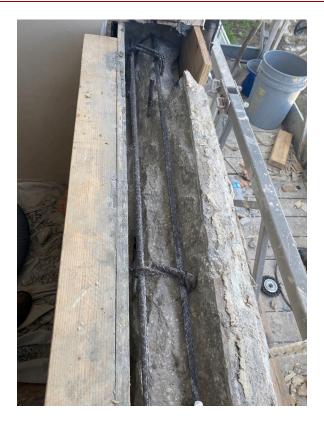

## **Observation Report:**

The Engineer was on-site to inspect the completed repair at Unit 208 window sill (See Photo 1). The excavation conformed to ICRI standards. The reinforcing steel was cleaned and no supplemental steel was needed. The excavation was approved to be cast.

Picture 1: Unit 208 window sill repair

Picture 2: In-progress concrete repairs

Picture 3: In-progress slab repair below 1st floor walkway

Picture 4: Close up of broken steel cables in walkway repair