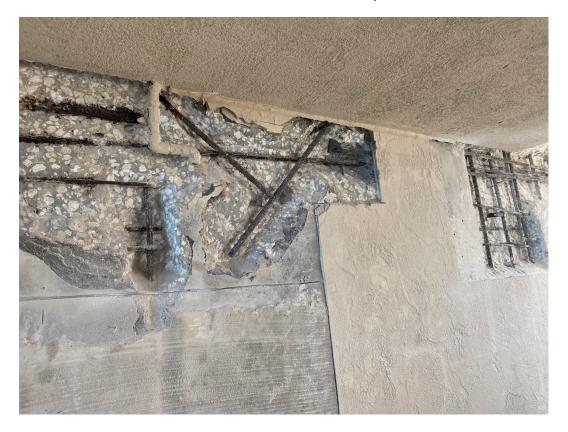

Concrete demolition continues in the garage under the building (See Photo 2). The Engineer provided direction for a full depth walkway slab repair (See Photos 3-4).

Gulfstream is installing break metal trim on the interior of installed windows.

Picture 1: Unit 208 window sill repair

Picture 2: In-progress concrete repairs

Picture 3: In-progress slab repair below 1st floor walkway

Picture 4: Close up of broken steel cables in walkway repair